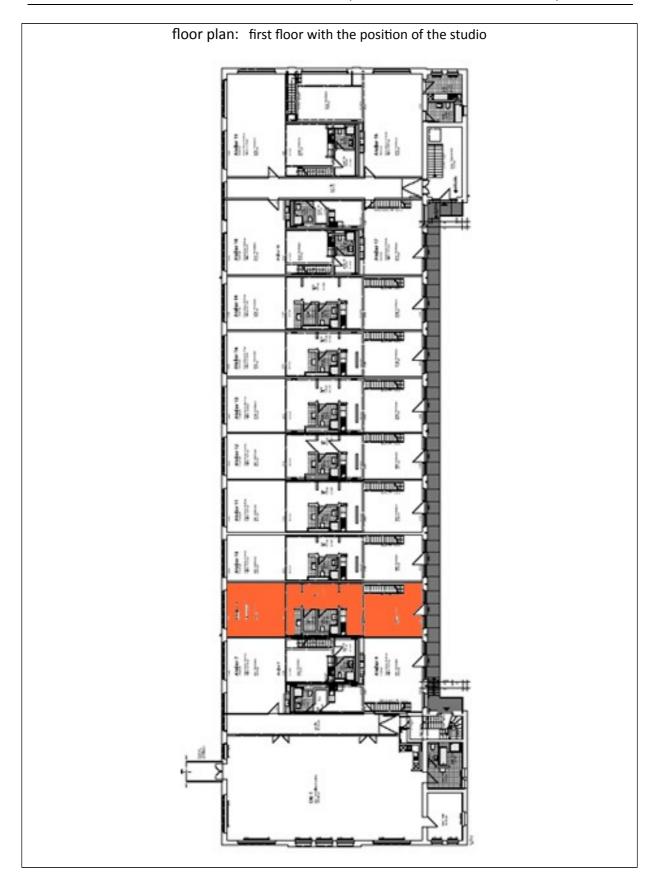

## studio 9:

| location:        | first floor – see first floor plan in the addendum                                                                                                                                                                                                                                                                                                                                                                                                                                                                                                                                                                                                                                                                                                                                                 |
|------------------|----------------------------------------------------------------------------------------------------------------------------------------------------------------------------------------------------------------------------------------------------------------------------------------------------------------------------------------------------------------------------------------------------------------------------------------------------------------------------------------------------------------------------------------------------------------------------------------------------------------------------------------------------------------------------------------------------------------------------------------------------------------------------------------------------|
| spatial concept: | according to the floor plan                                                                                                                                                                                                                                                                                                                                                                                                                                                                                                                                                                                                                                                                                                                                                                        |
| furnishing:      | - facade: entrance level: big upright metal windows ridge: glass-skylight including ventilation flap and roller blinds - floors: entrance level: cement floor coated light grey; gallery level: wooden material worktop in its natural state, sealed walls, ceiling: painted white sanitary arrangements: bathroom with shower tray and hand washbasin; one-handle tap, tiled up to the height of the doors - heating system: floorheating entrance level; central heating with radiators on the gallery level - Pantry with sink and vanity unit and two hotplates - Worktop with a sink - electrical installation with divers possibilities of connections for light or supply of inhouse data lines door opener with interphone floor space lower level: 98,06 m² floor space gallery: 40,82 m² |
| floor space:     | 138,88 m²                                                                                                                                                                                                                                                                                                                                                                                                                                                                                                                                                                                                                                                                                                                                                                                          |