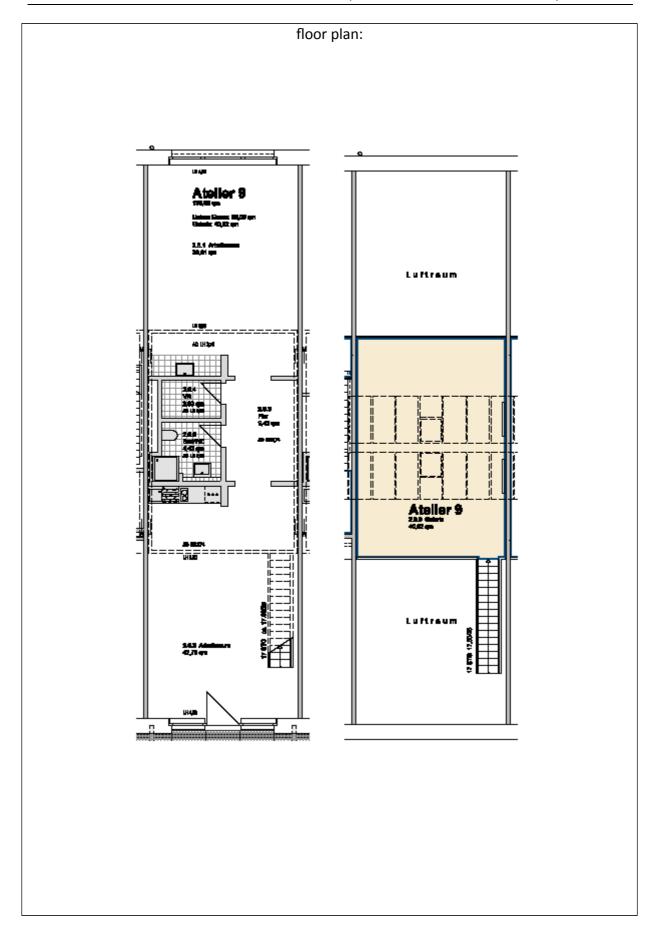

## studio 9:

| location:        | first floor – see first floor plan in the addendum                                                                                                                                                                                                                                                                                                                                                                                                                                                                                                                                                                                                                                                                                                                                                 |
|------------------|----------------------------------------------------------------------------------------------------------------------------------------------------------------------------------------------------------------------------------------------------------------------------------------------------------------------------------------------------------------------------------------------------------------------------------------------------------------------------------------------------------------------------------------------------------------------------------------------------------------------------------------------------------------------------------------------------------------------------------------------------------------------------------------------------|
| spatial concept: | according to the floor plan                                                                                                                                                                                                                                                                                                                                                                                                                                                                                                                                                                                                                                                                                                                                                                        |
| furnishing:      | - facade: entrance level: big upright metal windows ridge: glass-skylight including ventilation flap and roller blinds - floors: entrance level: cement floor coated light grey; gallery level: wooden material worktop in its natural state, sealed walls, ceiling: painted white sanitary arrangements: bathroom with shower tray and hand washbasin; one-handle tap, tiled up to the height of the doors - heating system: floorheating entrance level; central heating with radiators on the gallery level - Pantry with sink and vanity unit and two hotplates - Worktop with a sink - electrical installation with divers possibilities of connections for light or supply of inhouse data lines door opener with interphone floor space lower level: 98,06 m² floor space gallery: 40,82 m² |
| floor space:     | 138,88 m²                                                                                                                                                                                                                                                                                                                                                                                                                                                                                                                                                                                                                                                                                                                                                                                          |