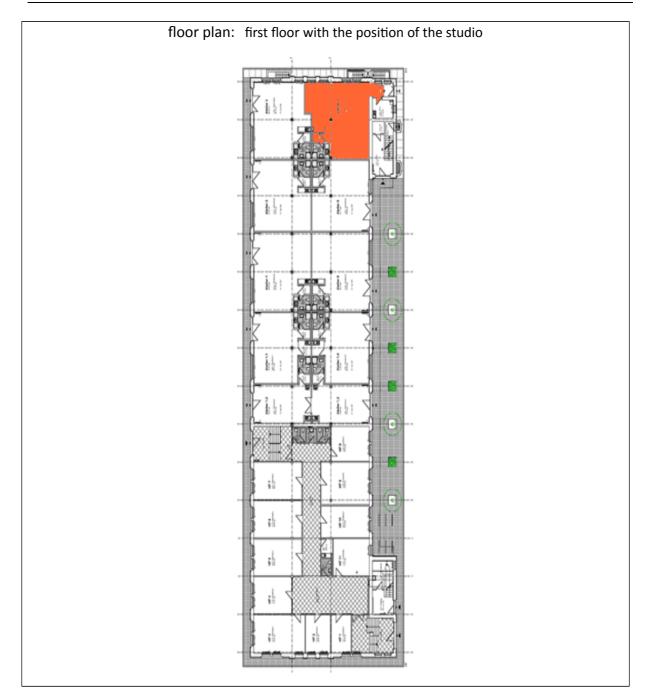

## Studio 4:

| location:                       | Ground floor- see ground floor plan in the addendum                                                                                                                                                                                                                                                                                                                                                                                                                                                                                            |        |           |
|---------------------------------|------------------------------------------------------------------------------------------------------------------------------------------------------------------------------------------------------------------------------------------------------------------------------------------------------------------------------------------------------------------------------------------------------------------------------------------------------------------------------------------------------------------------------------------------|--------|-----------|
| spatial concept:                | According to the floor plan                                                                                                                                                                                                                                                                                                                                                                                                                                                                                                                    |        |           |
| furnishing:                     | <ul> <li>facade : big upright metal windows</li> <li>floors: cement floor coated light grey</li> <li>walls, ceiling: painted white</li> <li>sanitary arrangements: bathroom with shower tray and<br/>hand washbasin; one-handle tap, tiled up to the height of<br/>the doors</li> <li>heating system: central heating with radiators</li> <li>Pantry with sink and vanity unit</li> <li>Worktop with a sink</li> <li>electrical installation with divers possibilities of<br/>connections for light or supply of inhouse data lines</li> </ul> |        |           |
| floor space:                    |                                                                                                                                                                                                                                                                                                                                                                                                                                                                                                                                                | 115,28 | m²        |
| rent net cold:                  | (5,90 € / m²)                                                                                                                                                                                                                                                                                                                                                                                                                                                                                                                                  | 680,15 | €/month   |
| prepayment of additional costs: | (1,10 € / m²)                                                                                                                                                                                                                                                                                                                                                                                                                                                                                                                                  | 126,81 | € / month |
| prepayment of heating:          | (0,80 € / m²)                                                                                                                                                                                                                                                                                                                                                                                                                                                                                                                                  | 92,22  | €/month   |
| total rent:                     |                                                                                                                                                                                                                                                                                                                                                                                                                                                                                                                                                | 899,18 | €/month   |
| floor plan:                     |                                                                                                                                                                                                                                                                                                                                                                                                                                                                                                                                                |        |           |