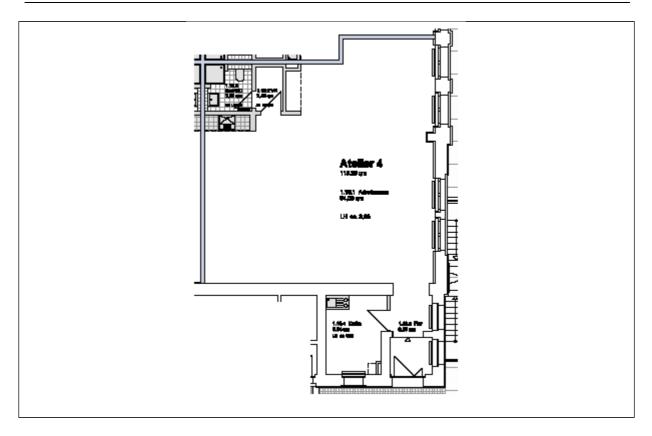

## Studio 4:

| location:                       | Ground floor- see ground floor plan in the addendum                                                                                                                                                                                                                                                                                                                                                                                                                                                                                            |        |           |
|---------------------------------|------------------------------------------------------------------------------------------------------------------------------------------------------------------------------------------------------------------------------------------------------------------------------------------------------------------------------------------------------------------------------------------------------------------------------------------------------------------------------------------------------------------------------------------------|--------|-----------|
| spatial concept:                | According to the floor plan                                                                                                                                                                                                                                                                                                                                                                                                                                                                                                                    |        |           |
| furnishing:                     | <ul> <li>facade : big upright metal windows</li> <li>floors: cement floor coated light grey</li> <li>walls, ceiling: painted white</li> <li>sanitary arrangements: bathroom with shower tray and<br/>hand washbasin; one-handle tap, tiled up to the height of<br/>the doors</li> <li>heating system: central heating with radiators</li> <li>Pantry with sink and vanity unit</li> <li>Worktop with a sink</li> <li>electrical installation with divers possibilities of<br/>connections for light or supply of inhouse data lines</li> </ul> |        |           |
| floor space:                    |                                                                                                                                                                                                                                                                                                                                                                                                                                                                                                                                                | 115,28 | m²        |
| rent net cold:                  | (5,90 € / m²)                                                                                                                                                                                                                                                                                                                                                                                                                                                                                                                                  | 680,15 | €/month   |
| prepayment of additional costs: | (1,10 € / m²)                                                                                                                                                                                                                                                                                                                                                                                                                                                                                                                                  | 126,81 | € / month |
| prepayment of heating:          | (0,80 € / m²)                                                                                                                                                                                                                                                                                                                                                                                                                                                                                                                                  | 92,22  | €/month   |
| total rent:                     |                                                                                                                                                                                                                                                                                                                                                                                                                                                                                                                                                | 899,18 | €/month   |
| floor plan:                     |                                                                                                                                                                                                                                                                                                                                                                                                                                                                                                                                                |        |           |